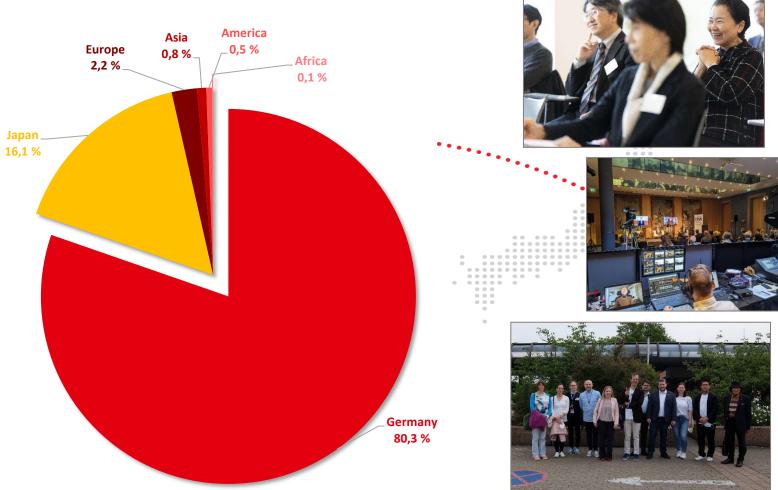

# ABOUT DEUTSCH-JAPANISCHER WIRTSCHAFTSKREIS (DJW, 日独産業協会)

Japanese-German business network of 1.011 members (31.12.2022)