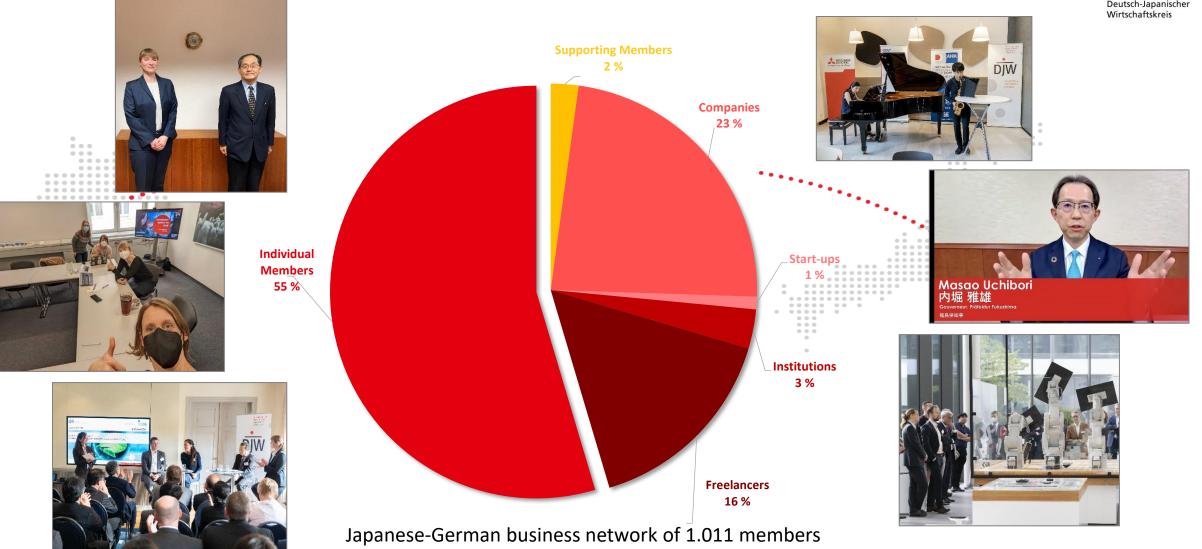

## ABOUT DEUTSCH-JAPANISCHER WIRTSCHAFTSKREIS (DJW, 日独産業協会)

| <ul> <li>History</li> <li>1986 – idea for DJW was born</li> <li>2001 – founding an NPO under German law</li> <li>2019 – opening representative office in Tokyo</li> </ul>                                                            | <ul> <li>Present</li> <li>Largest Japanese-German business network</li> <li>1.011 members in Japan and Germany</li> <li>Core team of 5 team members</li> </ul>                                                                                                 |
|--------------------------------------------------------------------------------------------------------------------------------------------------------------------------------------------------------------------------------------|----------------------------------------------------------------------------------------------------------------------------------------------------------------------------------------------------------------------------------------------------------------|
| <ul> <li>Members</li> <li>Located in Japan and Germany</li> <li>Companies, institutions, freelancers, individuals</li> <li>Uniting players active in business exchange</li> <li>Cross-industries and cross-border network</li> </ul> | <ul> <li>Board and Special Advisors</li> <li>Leading figures of economy, politics, media</li> <li>Located in Germany and Japan</li> <li>Accompanying DJW team with ideas and impulses</li> <li>Special Advisor Data Security, PR, Network Expansion</li> </ul> |
| <ul> <li>Portfolio of Actions</li> <li>Networking – events, Networking Hub</li> <li>Information – website, social media, newsletter</li> <li>Business – contacts, multiplicator</li> </ul>                                           | <ul> <li>Website</li> <li>Jobpool</li> <li>Infopool</li> <li>Experts' Pool</li> </ul>                                                                                                                                                                          |

## ABOUT DEUTSCH-JAPANISCHER WIRTSCHAFTSKREIS (DJW, 日独産業協会)

(31.12.2022)

日独産業協会 Deutsch-Japanischer Wirtschaftskreis

# ABOUT DEUTSCH-JAPANISCHER WIRTSCHAFTSKREIS (DJW, 日独産業協会)

Japanese-German business network of 1.011 members (31.12.2022)